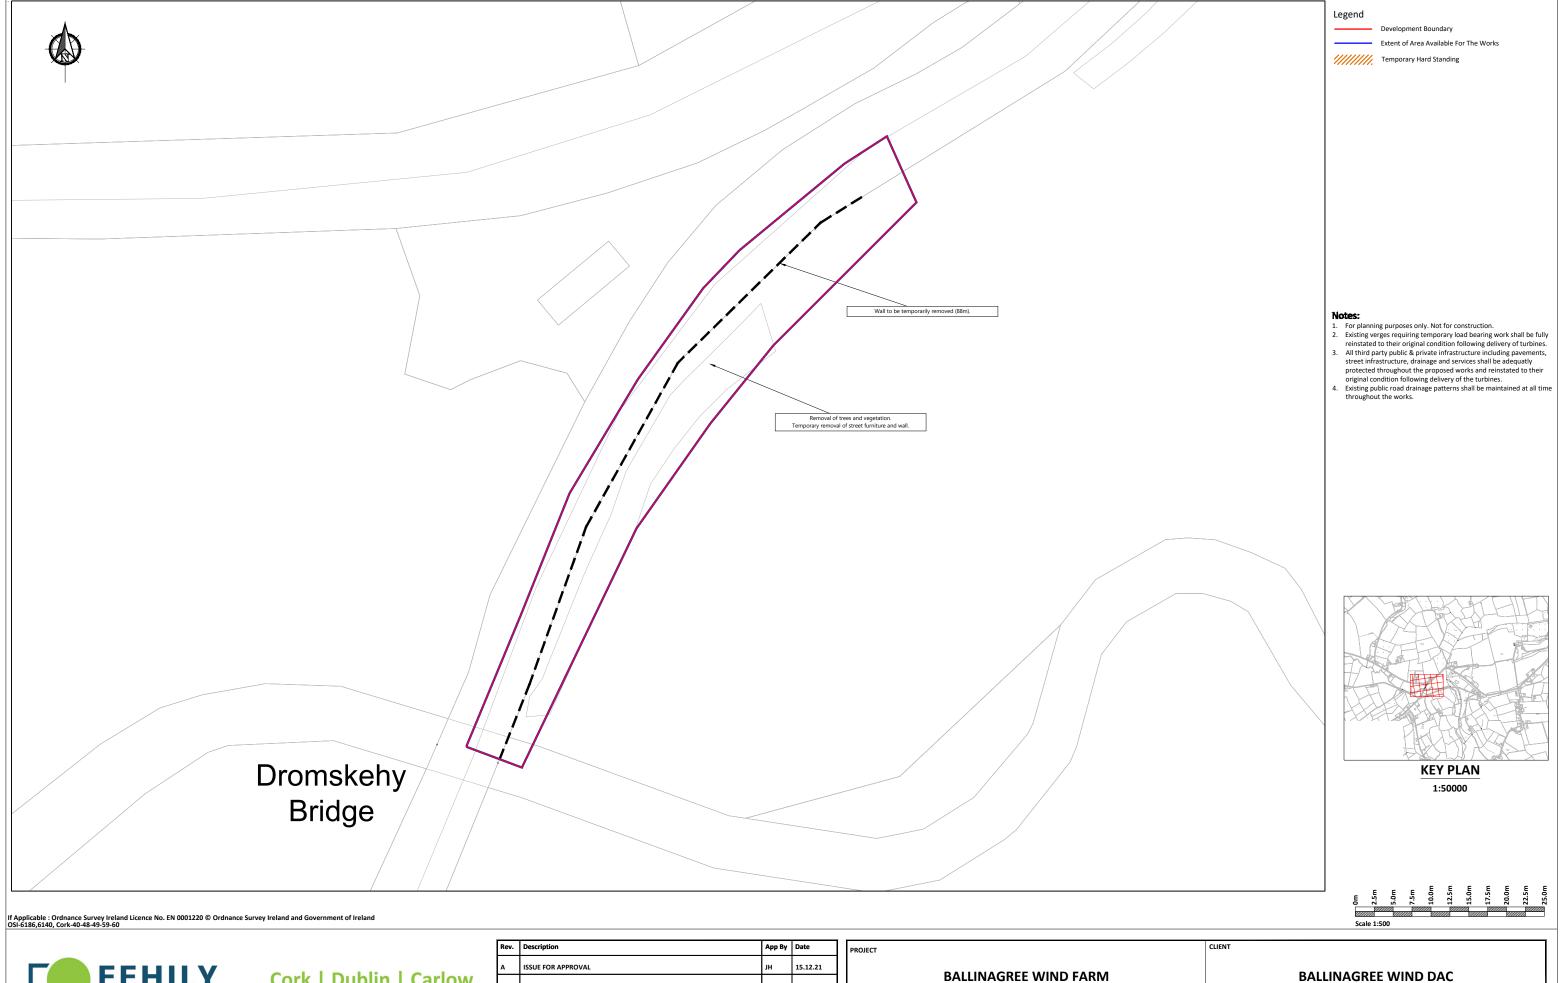

|   | BALLINAGREE WIND FARM                        | BALLINAGREE WIND DAC |          |                         |                        |     |
|---|----------------------------------------------|----------------------|----------|-------------------------|------------------------|-----|
| 1 | SHEET TOD A COOM OF A TION I WORKS. TOD NOOF | Date                 | 15.12.21 | Project number<br>P2114 | Scale (@ A3-)<br>1:500 |     |
|   | TDR ACCOMODATION WORKS - TDR NODE POI 30     | Drawn by             | NS       | Drawing Number          |                        | Rev |
|   | FOI 30                                       | Checked by           | ТВ       | P2114-0400-0002         | В                      |     |